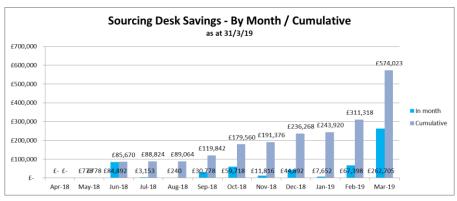

## Appendix 1 Measures

## **Employments & Skills Social Value Dashboard**



## **Sourcing Team Savings**





## SUBMISSION SCORE SUMMARY AND OVERVIEW

The below table gives you a summary and overview of how you scored across the sections of your submission. These are then compared to three separate groups of entrants. See below the table for an explanation of the different columns.

|    | Section                                 | Your score | Full marks | Variance | Self-score |
|----|-----------------------------------------|------------|------------|----------|------------|
| 1  | Policies and benefits                   | 11         | 15         | 4        | 15         |
| 2  | The employee lifecycle                  | 10         | 27         | 17       | 22         |
| 3  | LGBT employee network group             | 12         | 22         | 10       | 21         |
| 4  | Allies and role m