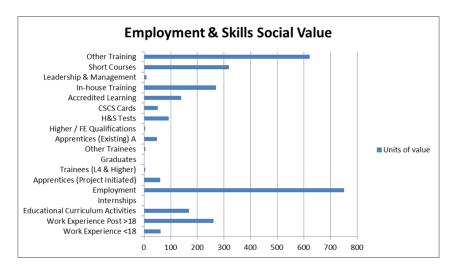

## Appendix 1 Measures

## **Employments & Skills Social Value Dashboard**



## **Sourcing Team Savings**





## SUBMISSION SCORE SUMMARY AND OVERVIEW

The below table gives you a summary and overview of how you scored across the sections of your submission. These are then compared to three separate groups of entrants. See below the table for an explanation of the different columns.

|    | Section                                 | Your score | Full marks | Variance | Self-score |
|----|-----------------------------------------|------------|------------|----------|------------|
| 1  | Policies and benefits                   | 11         | 15         | 4        | 15         |
| 2  | The employee lifecycle                  | 10         | 27         | 17       | 22         |
| 3  | LGBT employee network group             | 12         | 22         | 10       | 21